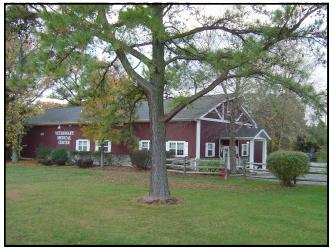

## 8942 Centreville Road Easton, Maryland 21601

- 4,000 Sq. Ft. +/- Freestanding Building
- 4.08 Acres +/- over 550' highway frontage
- Plenty of On-Site Parking
- Public Water and Sewer
- Building adaptable to variety of uses
- Real Estate Taxes \$5,434.03/ year
- Zoned I-1 (Light Industrial)
- ADT 16-19,000 vehicles/day (traffic light controlled intersection)
- Price Reduced: \$495,000.00
- Lease 4000 sq ft +/- Bldg. On One Lot for \$4,700.00/month NNN
- Additional Development Ground/Parking