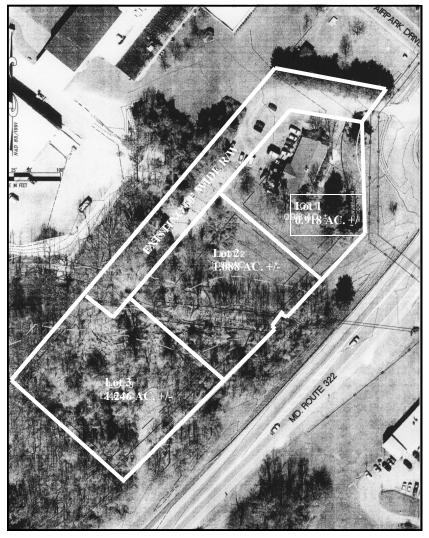

## 8942 Centreville Road, Easton, Maryland 21601

Consists of 4.08 acres +/- situated at a Traffic