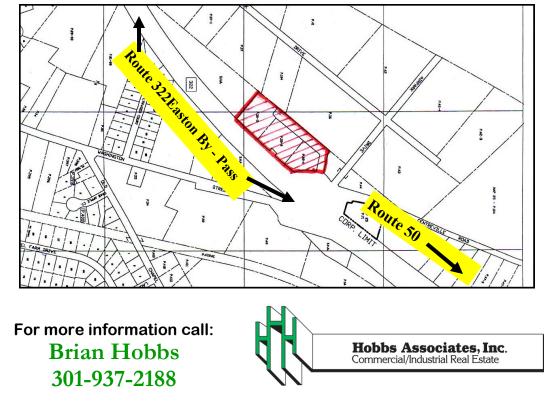

## 8942 Centreville Road, Easton, Maryland 21601

Consists of 4.08 acres +/- situated at a Traffic