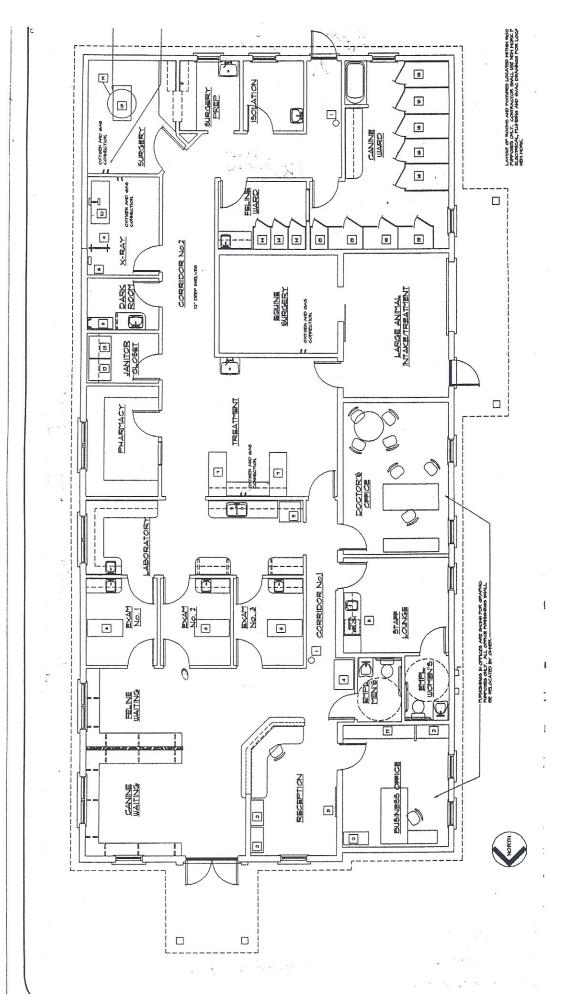

ad, Easton, Maryland 21601



Consists of 4.08 acres +/- situated at a Traffic









## For more information call: Brian Hobbs 301-937-2188 BHobbs@TheWarehouseBroker.com

The information contained herein has been given to us by the owner of the property or obtained from sources we deem reliable. No warranty or representation, express or implied, is made as to the accuracy of the information contained herein, and same is submitted subject to errors, omissions, change of price, sale or withdrawal without notice and to any special listing conditions imposed by our principals. It is the responsibility of interested parties to independently verify all information about the property and determine if it will satisfy the interested parties needs.

Floor Plan –8942 Centreville Road, Easton, MD