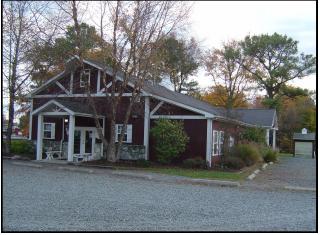

## 8942 Centreville Road Easton, Maryland 21601

- 4,000 Sq. Ft. +/- Freestanding Building
- 4.08 Acres +/- over 550' highway frontage
- Plenty of On-Site Parking
- Public Water and Sewer
- Building adaptable to variety of uses
- Real Estate Taxes \$5,434.03/ year
- Zoned I-1 (Light Industrial)
- ADT 16-19,000 vehicles/day (traffic light controlled intersection)
- Price Reduced: \$495,000.00
- Lease 4000 sq ft +/- Bldg. On One Lot for \$4,700.00/month NNN
- Additional Development Ground/Parking

## 8942 Centreville Road, Easton, Maryland 21601

Consists of 4.08 acres +/- situated at a Traffic