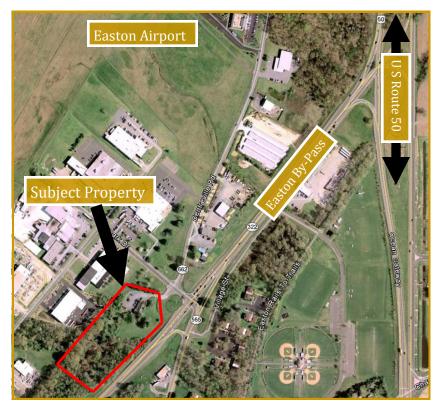

## 8942 Centreville Road, Easton, Maryland 21601

Consists of 4.08 acres +/- situated at a Traffic